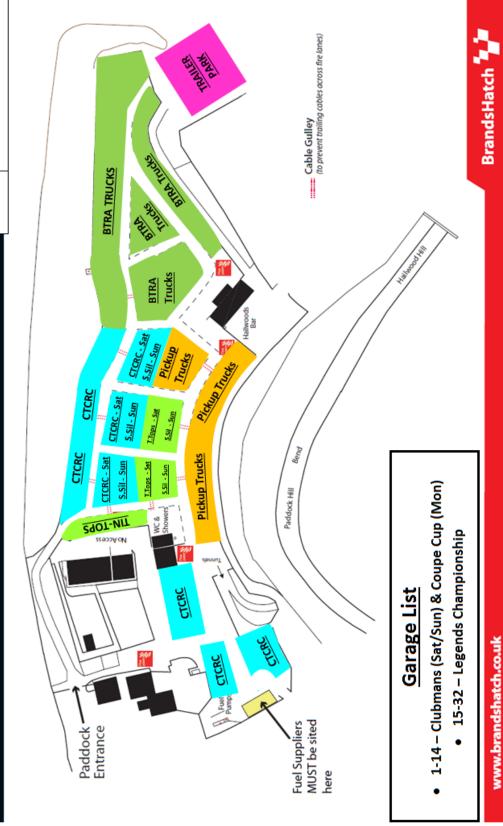

# 3. PADDOCK ACCESS & ALLOCATION:

It is important that you park within your allocated area within the paddock as indicated on the attached plan. Failure to do so may result in you being asked to leave the venue.

The garages have been allocated as follows:

| Garages: 1-14    | Clubmans (Sat/Sun) |
|------------------|--------------------|
| Garages: 1 – 14  | Hyundai (Mon)      |
| Garages: 15 - 32 | Legends            |

Paddock access will be from 18:00 on Friday and the paddock must be vacated by 19:00 on Monday.

# 25. PADDOCK PLAN:

- 22<sup>nd</sup> Paddock Plan V1

**BARC Race Meeting** Brands Hatch April 20th

BRANDS HATCH – PADDOCK

20th - 22nd April 2019

Brands Hatch (Indy) Circuit (1.208miles)

Final Instructions: Meeting HQ04 – v2