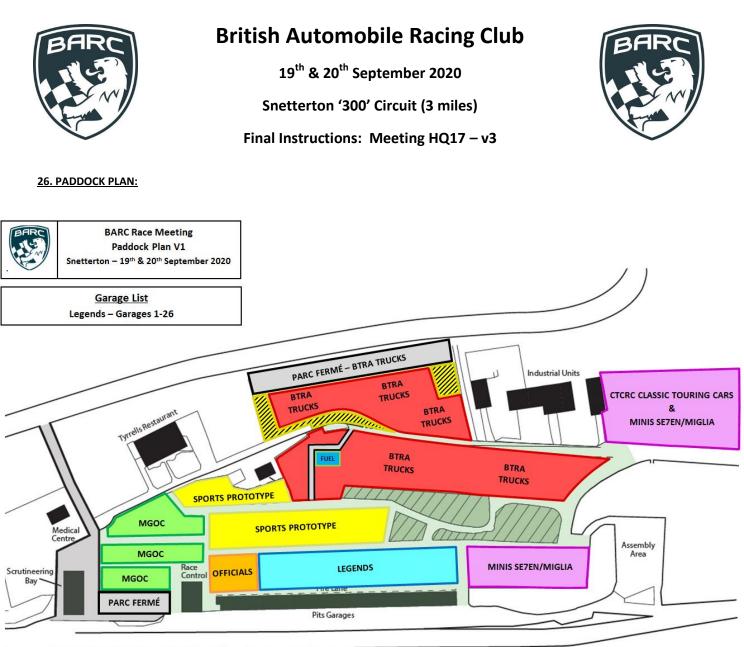

#### 4. PADDOCK ACCESS & ALLOCATION:

It is important that you park within your allocated area within the paddock as indicated on the attached plan. Failure to do so may result in you being asked to leave the venue.

Paddock access will be from 18:00 on Friday and the paddock must be vacated by 19:00 on Sunday.