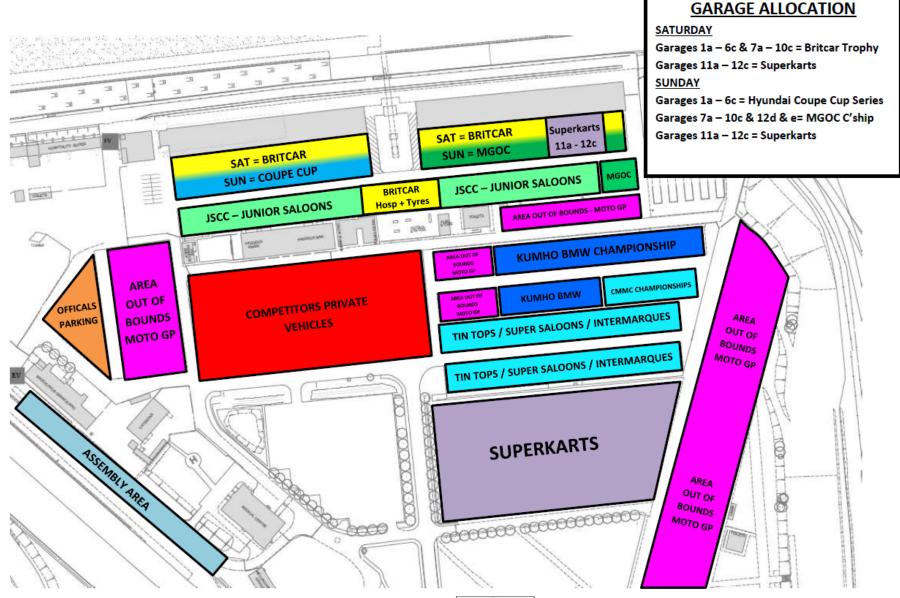

Please see the paddock plan in section 27. It is important that teams only park in their designated area. Any competitor/team that parks in an area that is not assigned for them in the paddock and refuses to move when asked by an official will be reported to the Clerk of the Course. Mark Turner is helping with the paddock, he can be contacted on 07525 669 632.

There is ample parking for private cars in the paddock diner car park.

The garages have been allocated as follows:

|                       | Saturday         | Sunday     |
|-----------------------|------------------|------------|
| Garages: 1a - 6c (18) | Britcar - Trophy | Coupe Cup  |
| Garages 7a - 10c (12) | Britcar - Trophy | MGOC       |
| Garages 11a - 12c (6) | Superkarts       | Superkarts |
| Garages 12d & e (2)   | Britcar - Trophy | MGOC       |