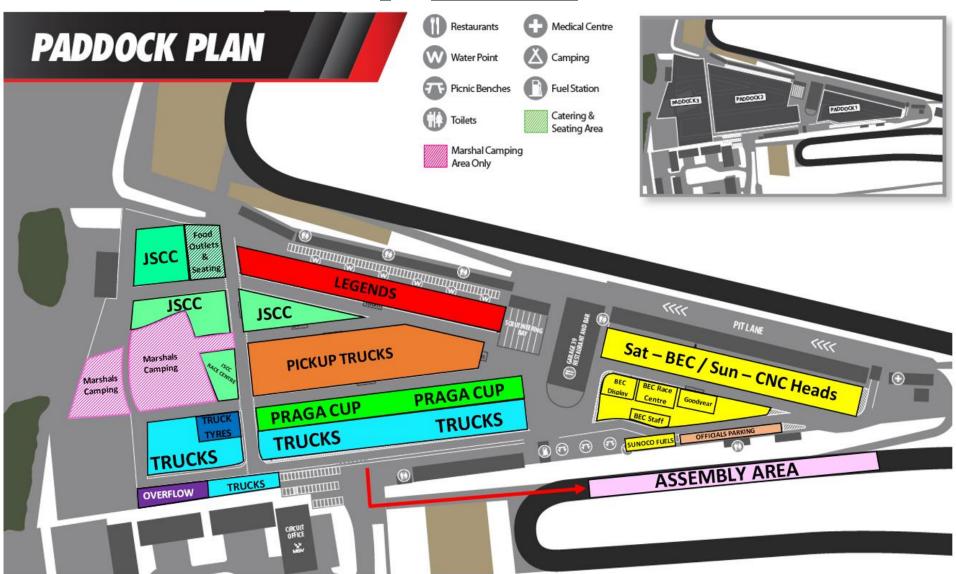

## 1.2 PADDOCK ACCESS & ALLOCATION:

Please see the paddock plan in Section 5. It is important that teams only park in their designated area. Any competitor/team that parks in an area that is not assigned for them and refuses to move when asked by an official will be reported to the Clerk of the Course for the possible imposition of a penalty up to disqualification.

Paul Abbott is helping with the paddock management; he can be contacted on 07919 427 458. He will be onsite from Thursday afternoon until Sunday Morning.

To ensure that space is used for racing activities, all private cars and non-essential vehicles are to be parked outside of the main paddock area as per section 5 maps.

Access to the paddock will be available from 18:00 on Friday. Please respect the times and directions of the officials – the controls are there to aid the successful running of the event.

The garages have been allocated to British Endurance Championship on (Saturday), and CNC Heads Sports/Saloon Car Championship on (Sunday).

# 5 PADDOCK PLAN:

PICKUP TRUCK RACING

**ISSUED BY: John Hutchison** 