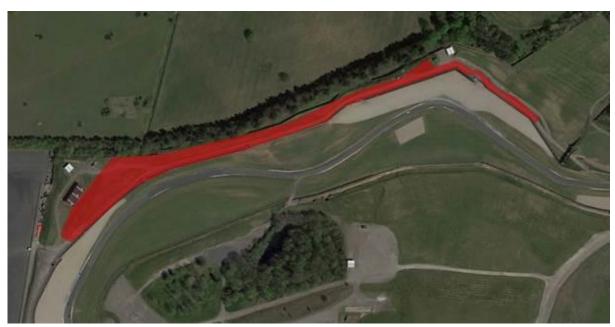

**ISSUED BY: John Hutchison** 

For spectators there is a restricted area that runs along the fence line at Roberts, which is permanent for the duration of the event weekend.

There is then an exclusion zone that runs from Hollywood to the Old Hairpin, which is cleared of spectators for the Trucks sessions only. This is managed with fencing and stewards. The restricted areas are highlighted in red on the images below.

Permanent exclusion zone on the outside of Roberts.

Temporary exclusion zone that runs from Hollywood to the Old Hairpin – in place for Trucks sessions only.

**ISSUED BY: John Hutchison** 