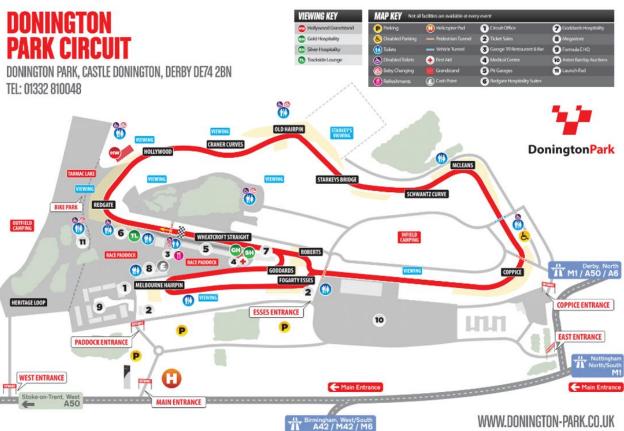

ionship Junior Saloon Car Championship Pickup Truck Racing Championship Pickup Truck Racing Championship British Truck Racing Championship | Qualifying Qualifying Qualifying Race No. | 9<br>10<br>11<br>12<br>13<br>14<br>15<br>16<br>17 | + 1 lap 14 laps 8 laps + 1 lap  8 laps + 1 lap 14 laps |         |

Note: All Race start times are Green Flag Lap times.

All timetables are subject to change, therefore please be in the assembly area at least 20 minutes prior to the scheduled starting time of your qualifying session or race













# 20<sup>th</sup> – 21<sup>st</sup> August 2022

Donington Park (National Circuit) (1.98 miles) Final Instructions: Meeting HQ11 – v4



**ISSUED BY: John Hutchison** 

# 5 PADDOCK PLAN:











PICKUP TRUCK RACING





**ISSUED BY: John Hutchison**