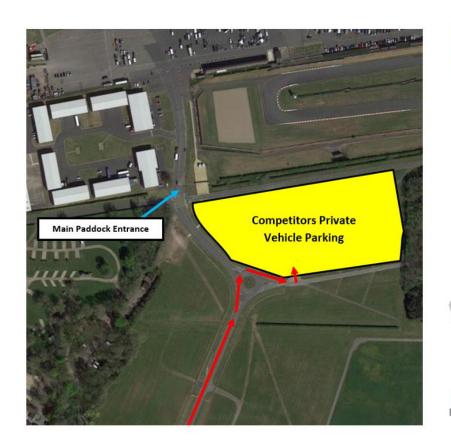

## 1.2 PADDOCK ACCESS & ALLOCATION:

Please see the paddock plan in Section 5. It is important that teams only park in their designated area. Any competitor/team that parks in an area that is not assigned for them and refuses to move when asked by an official will be reported to the Clerk of the Course for the possible imposition of a penalty up to disqualification.

Paul Abbott is helping with the paddock management; he can be contacted on 07919 427 458. He will be onsite from Thursday afternoon until Sunday Morning.

To ensure that space is used for racing activities, all private cars and non-essential vehicles are to be parked outside of the main paddock area as per section 5 maps.