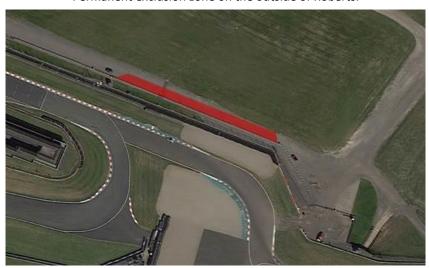

**ISSUED BY: John Hutchison** 

For spectators there is a restricted area that runs along the fence line at Roberts, which is permanent for the duration of the event weekend.

There is then an exclusion zone that runs from Hollywood to the Old Hairpin, which is cleared of spectators for the Trucks sessions only. This is managed with fencing and stewards. The restricted areas are highlighted in red on the images below.

Permanent exclusion zone on the outside of Roberts.

Temporary exclusion zone that runs from Hollywood to the Old Hairpin – in place for Trucks sessions only.

**ISSUED BY: John Hutchison** 