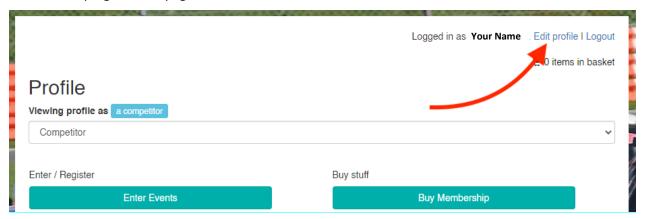

If you need to make any changes to your profile, e.g. your date of birth you can click the Edit Profile link in the top right of the page.