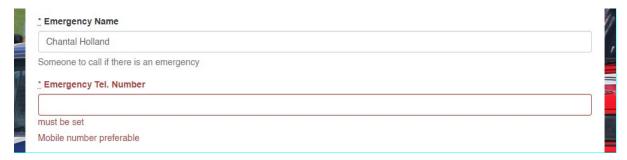

When you are happy, hit the Submit button at the bottom of the page. Any compulsory fields that have not been filled in correctly will be highlighted in red.