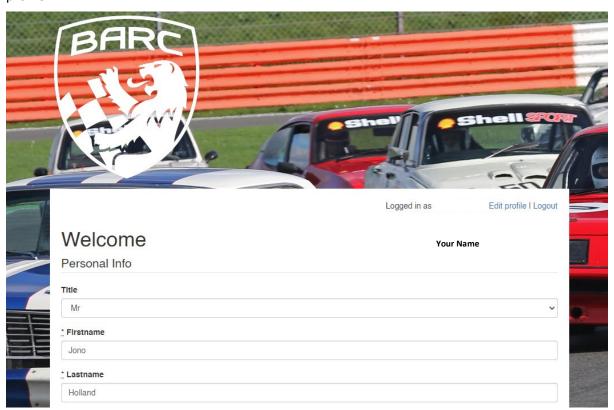

#### ACTION 2 Check all of the details within your profile.

As much info as possible has been transferred from the old system but transfers are not perfect so, please check all of the details within your profile.

When you are happy, hit the Submit button at the bottom of the page. Any compulsory fields that have not been filled in correctly will be highlighted in red.