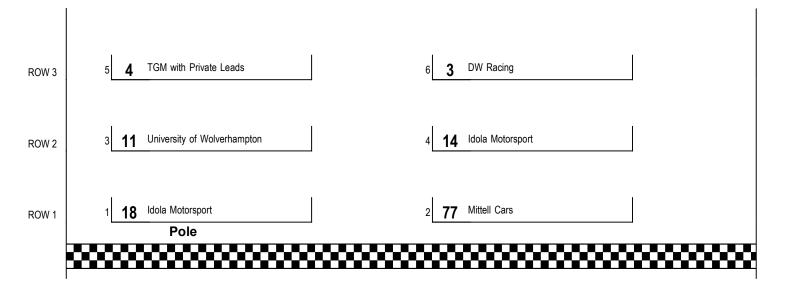

## Britcar Prototype Cup RACE 8 - GRID (25 minutes)

Silverstone GP: 3.6604 miles

These results are provisional until the conclusion of any judicial and technical matters.

| these results are provisional until the conclusion of ar                                                       | until the conclusion of any judicial and technical matters. |                          |  |
|----------------------------------------------------------------------------------------------------------------|-------------------------------------------------------------|--------------------------|--|
| Clerk Of Course : Andy Butler                                                                                  | Stewards :                                                  | Timekeeper : Sarah Evans |  |
| , and the second se |                                                             | ·                        |  |
|                                                                                                                |                                                             |                          |  |
|                                                                                                                |                                                             |                          |  |
|                                                                                                                |                                                             |                          |  |