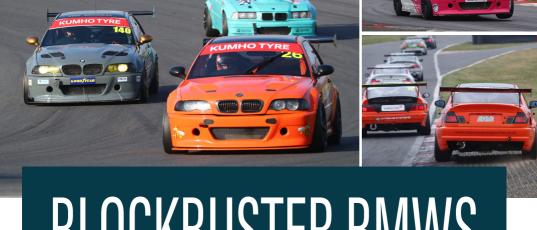

# KUMHO BMW CHAMPIONSHIP

# **BLOCKBUSTER BMWS**

# WORDS & PHOTOS: ©MIKE GIBBON

After a chilly Easter weekend at Brands Hatch, the drivers move onto Snetterton in East Anglia for Round 2 of the 2023 Kumho BMWRDC Championship.

A field depleted by delays in the completion of cars and a number of drivers taking family holidays over Easter should be a thing of the past with a number of interesting new additions to the grid.

Reigning champion James Card got off to a good start at Brands with a win and a 2nd while Jason West took a 2nd and 1st to be on equal points.

Kevin Denwood will have sorted out his power steering issues, hopefully, while local driver Bryan Bransom should be easily spotted in his bright orange car. Brad Sheehan should be racing in his pink/white Beemer along with a number of other Class A competitors.

Class B should bring together Ronan Bradley, Chris Walton and Club President Trevor Ford.

We should see a number of new invitational drivers preparing for Round 3 at Castle Combe with rumours flying around, about serious prize money being on offer and the invitation class making allowances for a wider variety of technical tweaks including sequential gearboxes!

Established in 1987 the BMW Racing Drivers Club Championship was designed to give enthusiastic BMW drivers the opportunity to take on some of the UK's leading race circuits. Thanks to its success the championship attracted sponsorship from Kumho tyres and to this day the BMWRDC Championship remains the most cost effective championship for drivers of all abilities.