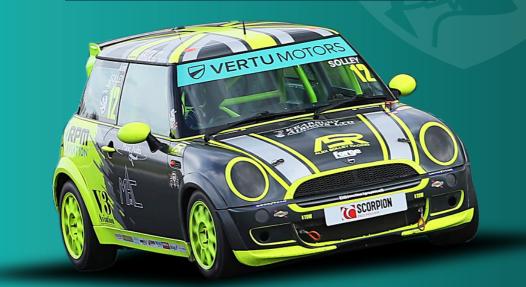

# ALL ACTION MINI CHALLENGE TROPHY SET FOR SNETTERTON THRILLS

# WORDS: MATT SALISBURY PHOTOS: ©JAKOB EBREY

The Vertu Motors MINI CHALLENGE Trophy rolls into Snetterton this weekend for the second meeting of the season, with a fascinating battle for title honours already developing at the head of the field.

As a bumper grid arrives at the longest circuit on the calendar, Tom Ovenden leads the way for local team EXCELR8 having grabbed the first victory of the season at Brands Hatch before backing it up with a brace of second-place finishes.

Those results leave the third-year racer sitting pretty at the top but he has no margin for error going into round two after Jack Byrne and Alex Solley enjoyed strong weekends of their own at Brands last month.