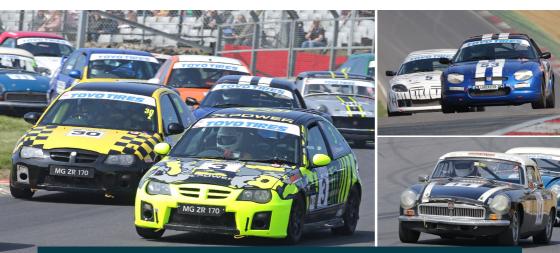

# MGOC POISED TO CONTINUE 2023 CAMPAIGN AT SNETTERTON

# WORDS: CHRIS ASHBY PHOTOS: ©GRAHAM HOLBON

The Lancaster Insurance MG Owners Club Championship writes the latest chapter in its 2023 season this weekend as the popular single-manufacturer series speeds into Norfolk to tackle the challenging Snetterton 300 circuit.

After blasting into life at Brands Hatch over the Easter bank holiday weekend, maintaining momentum will be the focus of many as drivers look to stake their claim as credible title contenders in their respective classes.

One driver that enjoyed a perfect start to the season was William Sharpe, who romped to a brace of victories in the Classic Class. Wheel perfect in his MG Midget, Sharpe arrives at Snetterton with an early points advantage however he won't be able to rest on his laurels.

David Amphlett, Malcolm Hill and Chris Millard are all well within striking distance and none of them can be discounted from making their mark during Sunday's two races.

Jake McDermid was the sole entrant in the Class B at Brands Hatch and regardless of whether he'll come up against anyone, he's likely to be a force to be reckoned with as the season wears on.

In Class F, the familiar quartet of Stuart Plotnek, Martin Willis, Paul Wisbey and Simon Kendrick all put points on the board at the seasonopener and you can expect them to serving up more door-to-door entertainment this weekend. Rounding out the MGOC grid is Class Z, which is home to the two-time reigning champion Steve McDermid. Having been the driver to beat in recent years, McDermid arguably came up against his toughest test last time out; Scott Bugner.

Two wins at Brands Hatch saw Bugner lay down his marker for the coveted class and overall crowns although expect McDermid to be fired up and ready to strike back this weekend.

Throw into the mix the likes of Andy Heitman, Adrian Olsson, James Wade and Jack Chapman and you can see that the MGOC Championship is as stacked as ever.