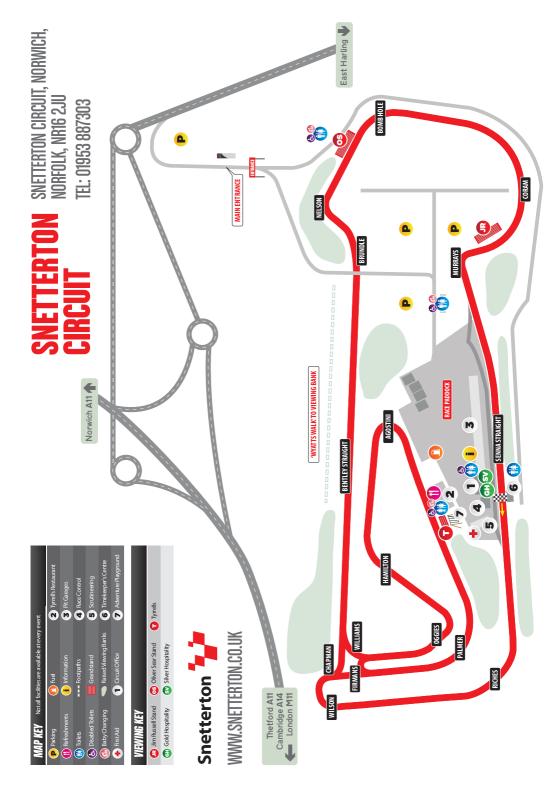

rs                           | Hyundai Coupe | 2000 | Thakeham         |

# RESULTS RACE 14

| th             | 7th    | 8th      |              | 9t   | h |     |     | 10 | )th |    |      |      |
|----------------|--------|----------|--------------|------|---|-----|-----|----|-----|----|------|------|
| /inner's Time: | Speed: | <br>Fast | est lap. no: | <br> |   | Tir | ne: |    |     | Sp | eed: | <br> |
|                |        |          |              |      |   |     |     |    |     |    |      |      |

### RESULTS RACE 20

| 1st            | 2nd    | 3rd              | 4th   | 5th    |
|----------------|--------|------------------|-------|--------|
| 6th            | 7th    | 8th              | 9th   | 10th   |
| Winner's Time: | Speed: | Fastest lap. no: | Time: | Speed: |