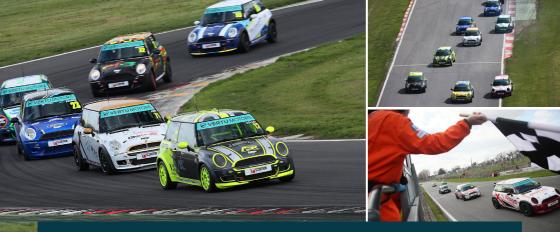

# MINI 7 RACING CLUB REVVED UP FOR ACTION-PACKED WEEKEND

# WORDS: STEPHEN COLBRAN PHOTOS: ©MATT BARRINGTON

If the Mini 7 Racing Club's visits to Silverstone and Donington Park earlier this season are anything to go by, these pocket-size racers will be a real highlight of the weekend here at Snetterton. Expect large grids, action from the first corner to the last, and slip-streaming tactics a-plenty along the Bentley Straight, with four 20-minute races, two for the Mini Se7en and S-Class, two for Mini Miglia and Libre.

The club's last visit to Snetterton in 2022 saw three class lap records beaten, as development continues at pace, which is all the more remarkable as we approach the 65th anniversary of the Mini!