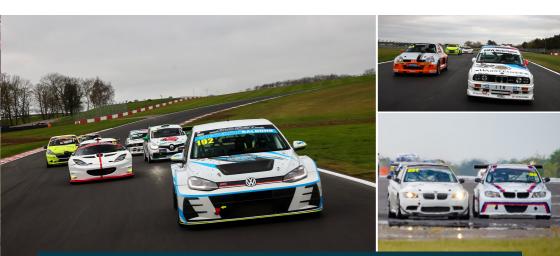

# ALL ACTION MINI CHALLENGE TROPHY SET FOR SNETTERTON THRILLS

# WORDS: MATT SALISBURY PHOTOS: ©JAKOB EBREY

The Vertu Motors MINI CHALLENGE Trophy rolls into Snetterton this weekend for the second meeting of the season, with a fascinating battle for title honours already developing at the head of the field.

As a bumper grid arrives at the longest circuit on the calendar, Tom Ovenden leads the way for local team EXCELR8 having grabbed the first victory of the season at Brands Hatch before backing it up with a brace of second-place finishes.

Those results leave the third-year racer sitting pretty at the top but he has no margin for error going into round two after Jack Byrne and Alex Solley enjoyed strong weekends of their own at Brands last month.

On his first weekend with the Graves Motorsport squad, reigning Rookie Cup champion Byrne picked up a hat-trick of podium finishes- including a maiden win- to sit second in the points, whilst team-mate Solley scored his first victory of the campaign in race three having finished as runner-up to Byrne in race two.