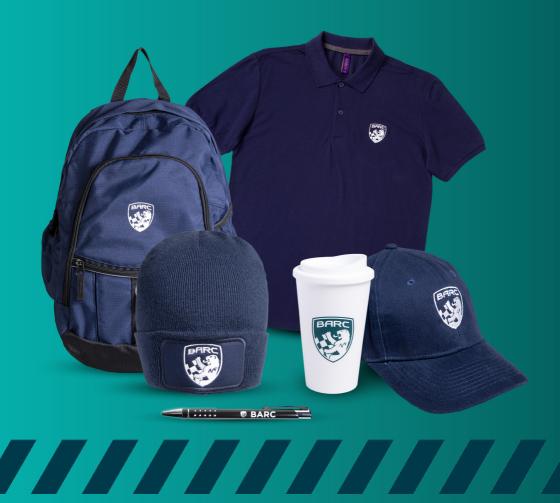

n P3. 2022 champion Connor O'Brien will no doubt be in the mix after a difficult start to the season, while Spencer Wanstall has shown he's well on the pace with a fastest lap from round 1, Silverstone. Glen Woodbridge and Darren Thomas have also shown a real turn of speed and may well challenge for the top spots.

#### **MINI-7 S-CLASS**

Boasting some of the largest grids in recent times, our entry-level limited tuning series is as competitive as ever. Matt Ayres is the man to beat so far, with three wins from four, although previous class champion Michael Winkworth is back, and as fast as ever before. Jonathon Page had a difficult time at Donington and will looking for podiums, maybe a win; he's done it before.



# **BARC MERCHANDISE**

NEW PRODUCTS NOW AVAILABLE TO BUY

WWW.BARC.NET



# RACE 1 UNCLE LUKE'S SNETTERTON SALOONS

| No.     | Driver (s)                  | Entrant / Sponsor / Team | Car                | cc   |
|---------|-----------------------------|--------------------------|--------------------|------|
| Class S |                             |                          |                    |      |
| 40      | Jasver SAPRA / Kevin CLARKE | Driver                   | BMW E46 M3         | 3200 |
| 126     | Bryan BRANSOM               | Driver                   | BMW E36 M3         | 3200 |
| 192     | Luke ALLEN                  | Driver                   | VW TCR             | 2000 |
| Class A |                             |                          |                    |      |
| 30      | Gavin DUNN                  | Driver                   | BMW E36