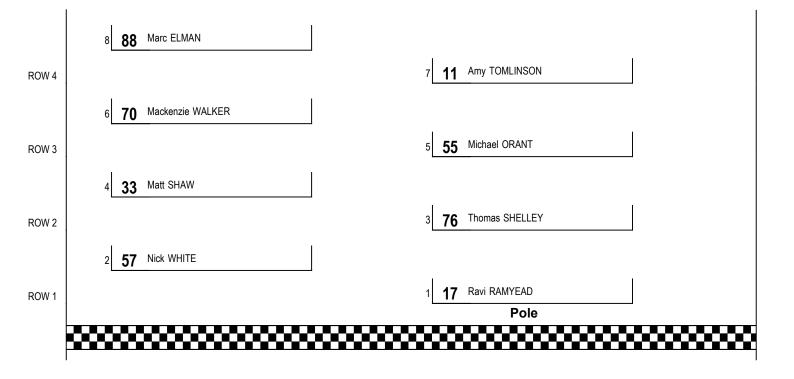

Cadwell Park: 2.1869 miles

These results are provisional until the conclusion of any judicial and technical matters.

| Clerk Of Course : Chris Gibson | Stewards : | Timekeeper : Rob Cook |
|--------------------------------|------------|-----------------------|
|                                |            |                       |
|                                |            |                       |
|                                |            |                       |

Results can be found at www.tsl-timing.com

Cadwell Park: 2.1869 miles

These results are provisional until the conclusion of any judicial and technical matters.

| Clerk Of Course : Chris Gibson | Stewards : | Timekeeper : Rob Cook |
|--------------------------------|------------|-----------------------|
|                                |            |                       |
|                                |            |                       |
|                                |            |                       |