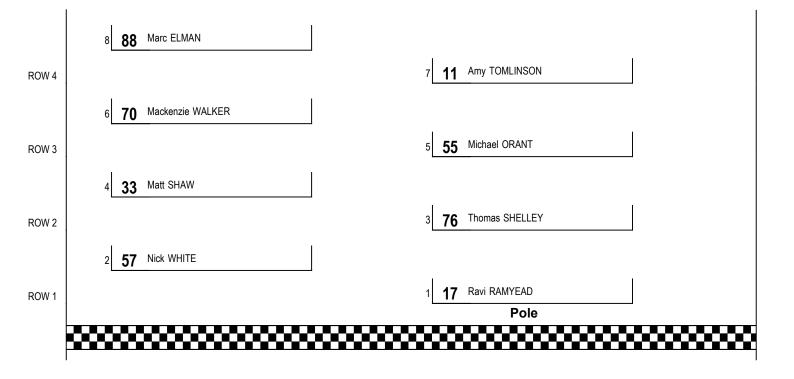

Results can be found at www.tsl-timing.com

Cadwell Park: 2.1869 miles

These results are provisional until the conclusion of any judicial and technical matters.

| Clerk Of Course : Chris Gibson | Stewards : | Timekeeper : Rob Cook |
|--------------------------------|------------|-----------------------|
|                                |            |                       |
|                                |            |                       |
|                                |            |                       |