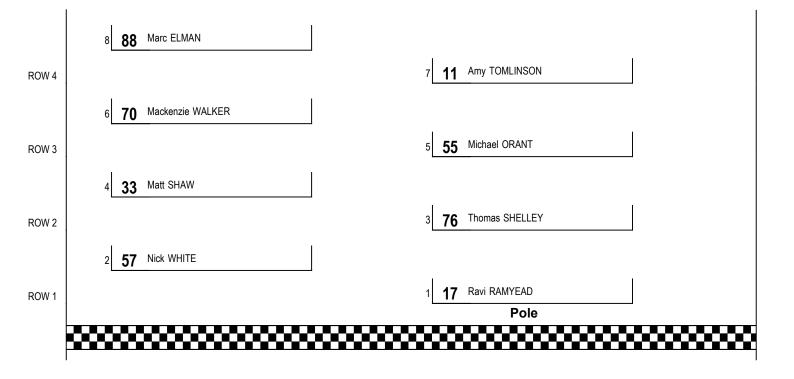

|            |                       |
|                                |            |                       |
|                                |            |                       |

Results can be found at www.tsl-timing.com





















Cadwell Park: 2.1869 miles

These results are provisional until the conclusion of any judicial and technical matters.

| Clerk Of Course : Chris Gibson | Stewards : | Timekeeper : Rob Cook |
|--------------------------------|------------|-----------------------|
|                                |            |                       |
|                                |            |                       |
|                                |            |                       |

Results can be found at www.tsl-timing.com





















Cadwell Park: 2.1869 miles

These results are provisional until the conclusion of any judicial and technical matters.

| Clerk Of Course : Chris Gibson | Stewards : | Timekeeper : Rob Cook |
|--------------------------------|------------|-----------------------|
|                                |            |                       |
|                                |            |                       |
|                                |            |                       |

Results can be found at www.tsl-timing.com