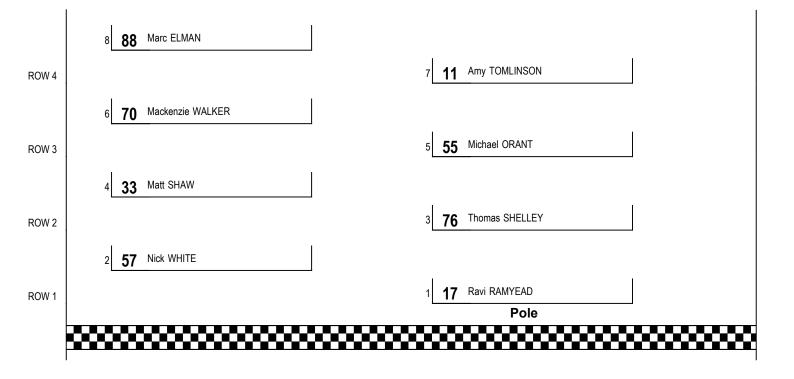

|            |                       |
|                                |            |                       |
|                                |            |                       |

Results can be found at www.tsl-timing.com





















Cadwell Park: 2.1869 miles

These results are provisional until the conclusion of any judicial and technical matters.

| Clerk Of Course : Chris Gibson | Stewards : | Timekeeper : Rob Cook |
|--------------------------------|------------|-----------------------|
|                                |            |                       |
|                                |            |                       |
|                                |            |                       |

Results can be found at www.tsl-timing.com





















Cadwell Park: 2.1869 miles

These results are provisional until the conclusion of any judicial and technical matters.

| Clerk Of Course : Chris Gibson | Stewards : | Timekeeper : Rob Cook |
|--------------------------------|------------|-----------------------|
|                                |            |                       |
|                                |            |                       |
|                                |            |                       |

Results can be found at www.tsl-timing.com





















Cadwell Park: 2.1869 miles

These results are provisional until the conclusion of any judicial and technical matters.

| Clerk Of Course : Chris Gibson | Stewards : | Timekeeper : Rob Cook |
|--------------------------------|------------|----------------