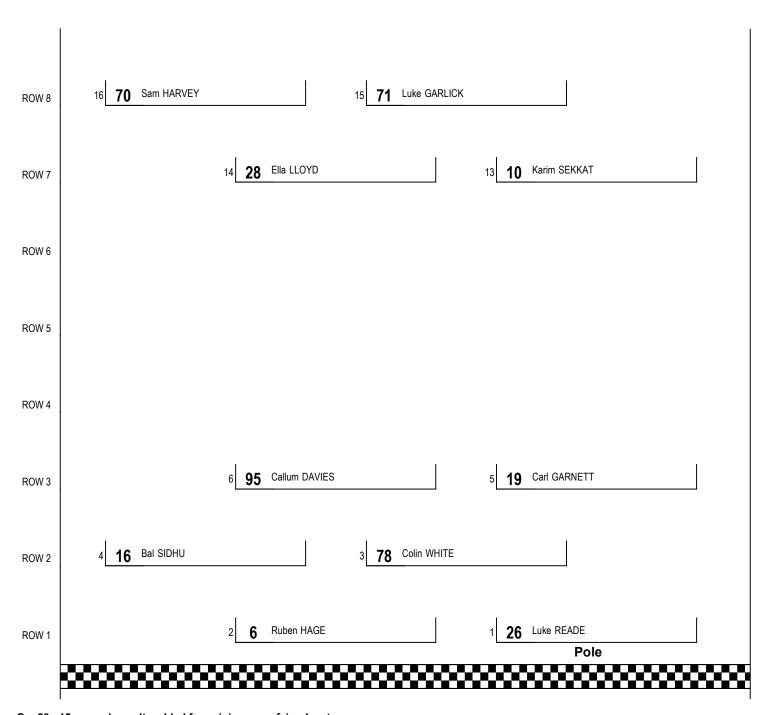

Car 28 - 15 second penalty added for gaining an unfair advantage Cars 70, 71 & 19, 95 now in correct position on grid

Cadwell Park: 2.1869 miles

hese results are provisional until the conclusion of any judicial and technical matters.

| iese results are provisional until the conclusion of any judicial and technical matters. |            |                       |
|------------------------------------------------------------------------------------------|------------|-----------------------|
| Clerk Of Course : Phil Hosker                                                            | Stewards : | Timekeeper : Rob Cook |
|                                                                                          |            |                       |
|                                                                                          |            |                       |
|                                                                                          |            |                       |