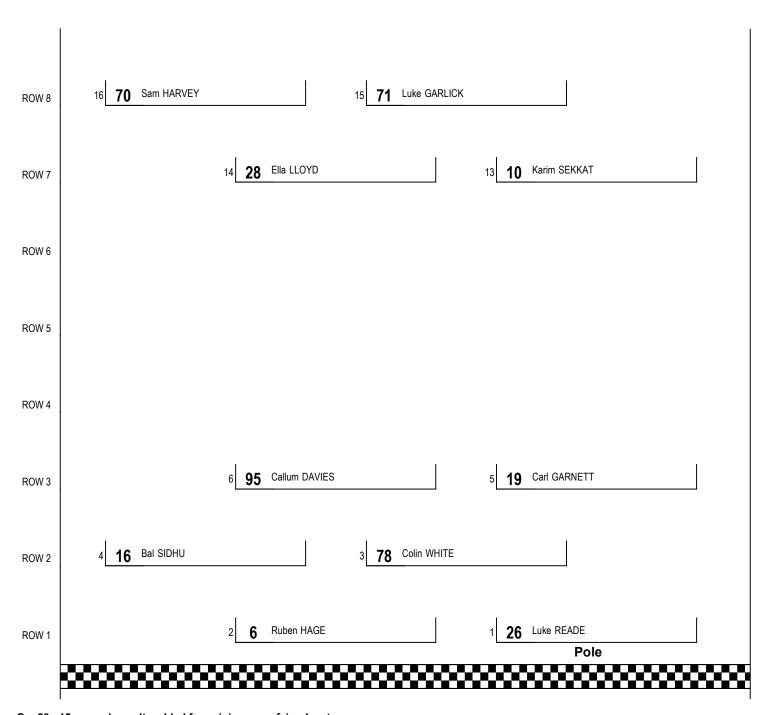

Car 28 - 15 second penalty added for gaining an unfair advantage Cars 70, 71 & 19, 95 now in correct position on grid

Cadwell Park: 2.1869 miles

hese results are provisional until the conclusion of any judicial and technical matters.

Results can be found at www.tsl-timing.com

Car 28 - 15 second penalty added for gaining an unfair advantage Cars 70, 71 & 19, 95 now in correct position on grid

Cadwell Park: 2.1869 miles

hese results are provisional until the conclusion of any judicial and technical matters.