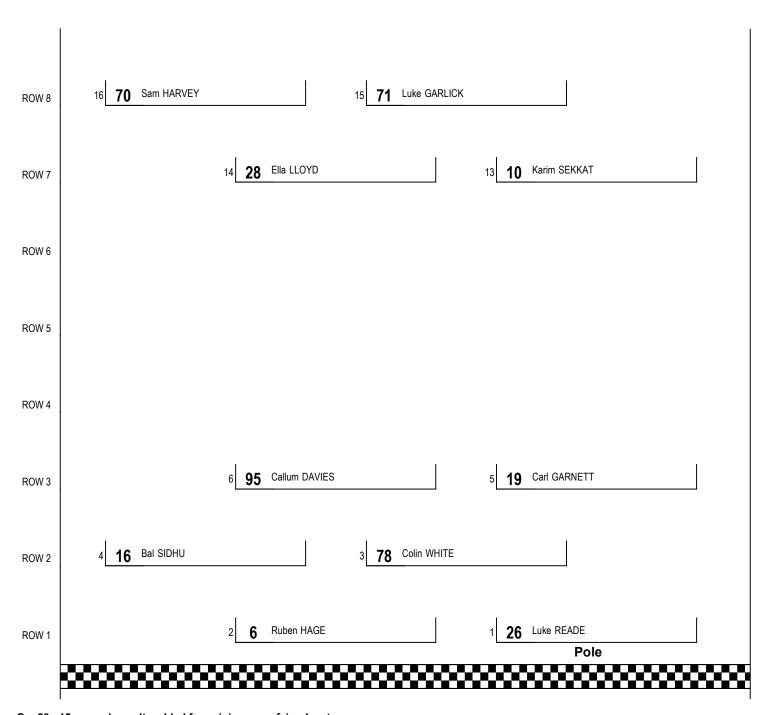

Results can be found at www.tsl-timing.com

Car 28 - 15 second penalty added for gaining an unfair advantage Cars 70, 71 & 19, 95 now in correct position on grid

Cadwell Park: 2.1869 miles

hese results are provisional until the conclusion of any judicial and technical matters.

| iese results are provisional until the conclusion of any judicial and technical matters. |            |                       |
|------------------------------------------------------------------------------------------|------------|-----------------------|
| Clerk Of Course : Phil Hosker                                                            | Stewards : | Timekeeper : Rob Cook |
|                                                                                          |            |                       |
|                                                                                          |            |                       |
|                                                                                          |            |                       |