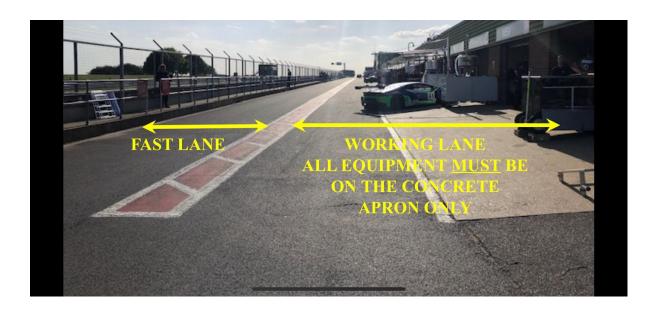

## **Pitlane Working Area**

Due to the space limitations of the Snetterton pitlane the 'working area' of the pitlane now extends to the garage side of the red and white line.

No equipment may be positioned outside the white line bordering the concrete pit apron. Cars cannot be worked on beyond the working lane.

The 'Pit Lane' line as defined in the regulations is the yellow line outside of the garages.

Cars may only be pushed back within the working area, cars CANNOT be pushed back into the Fast Lane

Andy Butler Clerk of the Course (151194) E-mail. <u>abutler.barc@gmail.com</u>