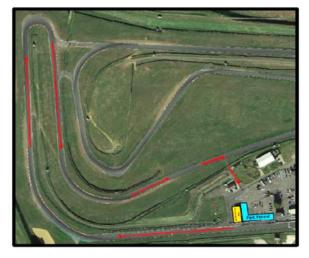

## NB: Location of Palmers corner parc fermé exit & photo of parc fermé direction light signs (Turn 3) below:

Sign on inside of Turn 3

Sign at Turn 3 Exit