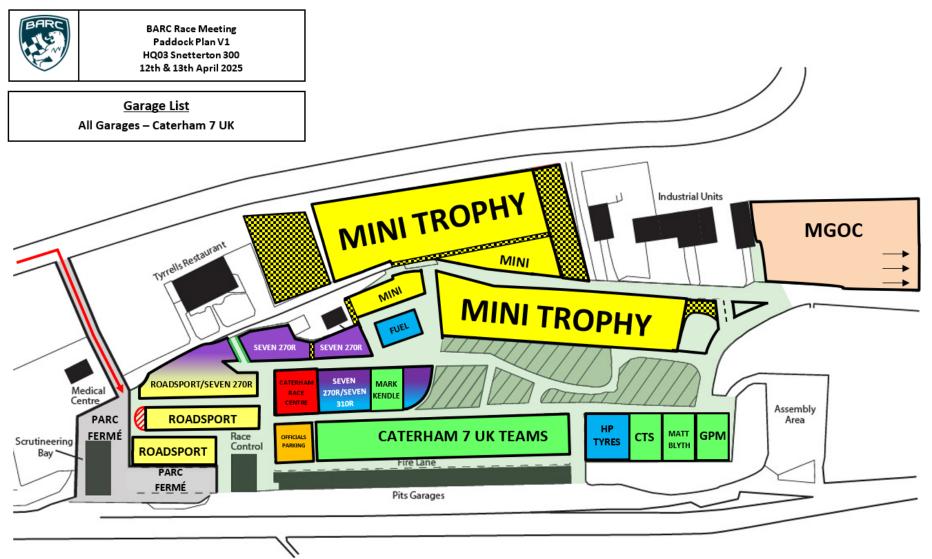

#### 1.2 PADDOCK ACCESS & ALLOCATION:

Please see the paddock plan in Section 5. It is important that teams only park in their designated area. Any competitor/team that parks in an area that is not assigned for them and refuses to move when asked by an official will be reported to the Clerk of the Course for penalty up to disqualification.

The garages have been allocated to Caterham Motorsport.

**Paul Abbott** is helping with the paddock management; he can be contacted via the details provided in Section 2.4. He will be onsite from Friday morning until Saturday afternoon.

# To ensure that paddock space is used for racing activities, all private cars and non-essential vehicles are to be parked in the "Private Vehicles Parking Area."

Access to the paddock will be available from 18:00 on Friday. Please respect the times and directions of the officials – the controls are there to aid the successful running of the event.

#### 1.13 CIRCUIT & EVENT NOTES:

BARC will not be liable for any damage caused to vehicles being recovered from the track.

Where there are signal lights around the circuit, these lights have the same meaning as the flag signals. The circuit fuel station will be open during the event but it is located in the paddock area as marked on the paddock plan (section 5). The fuel station will be manned and payment can be made with Credit/Debit Card.