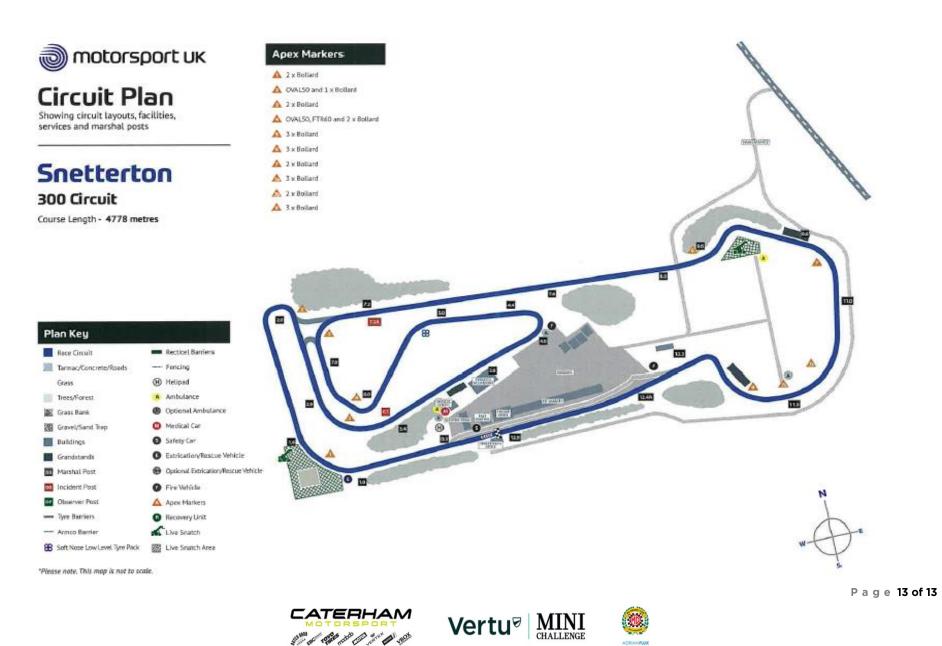

#### 1.2 PADDOCK ACCESS & ALLOCATION:

Please see the paddock plan in Section 5. It is important that teams only park in their designated area. Any competitor/team that parks in an area that is not assigned for them and refuses to move when asked by an official will be reported to the Clerk of the Course for penalty up to disqualification.

# To ensure that paddock space is used for racing activities, all private cars and non-essential vehicles are to be parked in the "Private Vehicles Parking Area."

Access to the paddock will be available from 18:00 on Friday. Please respect the times and directions of the officials – the controls are there to aid the successful running of the event.

#### 1.13 CIRCUIT & EVENT NOTES:

BARC will not be liable for any damage caused to vehicles being recovered from the track.

Where there are signal lights around the circuit, these lights have the same meaning as the flag signals. The circuit fuel station will be open during the event but it is located in the paddock area as marked on the paddock plan (section 5). The fuel station will be manned and payment can be made with Credit/Debit Card.