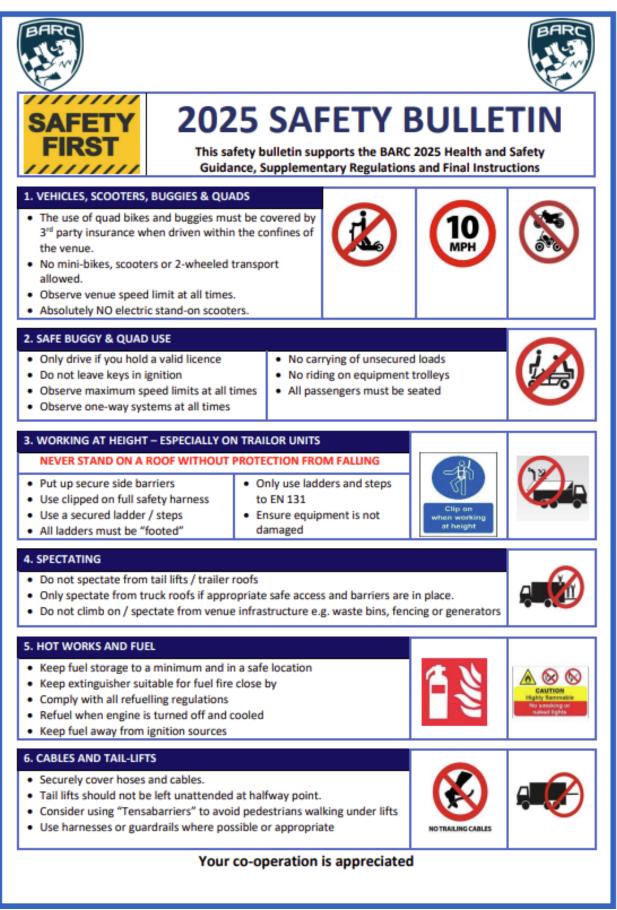

Current <u>BARC H&S Guidance (Feb 25)</u> which are available on the BARC website in the "Documents" section and using the links above, and the <u>2025 BARC Safety Bulletin</u> on Page 9 of these Instructions.

## 3.7 <u>GENERAL HEALTH & SAFETY:</u>

Championship Co-ordinators and representatives are asked to visually check garages and working spaces for the following:

- 1) Fuel is stored in suitable containers with lids away from sources if ignition;
- 2) Each competition car has one suitable fire extinguisher stored in a usable location (i.e., not in race transporter) and is both tested and in-date;
- 3) Floor/ground is kept clean & tidy;
- 4) Waste is disposed of in identified bins & containers provided by the circuit. Waste must not be mixed or waste left around the site. In the event that the BARC is charged for such issues then the charge will be passed on to the championship concerned if the individual cannot be identified;
- 5) Old tyres must be taken away by teams/competitors unless the championship has arrangements with the tyre company (there will be waste disposal charge levied to the championship for any items which are controlled/hazardous that BARC and or Circuit have to dispose of);
- 6) No trailing electrical cables that can cause electric shock or tripping hazard;
- 7) Waste/grey water from motorhomes must be disposed of in line with circuit requirements;

#### **ISSUED BY: John Hutchison**

- 8) Work at height without harnesses and fall restraints is not permitted.
- 9) The use of BBQs in the Pit Garages is strictly forbidden.

## 3.9 NON-COMPETITON VEHICLE SAFETY

Entrants, Teams, and Competitors must ensure that all vehicles are used in accordance with manufactures instructions and under no circumstances should anyone be allowed to ride or hang on to buggies, tyre trolleys, roll bars, side pods and the like.

3.9.1 A maximum 10 mph speed limit will be in force in all public areas except in the paddocks where it is 5 mph.

3.9.2 The use of pedal cycles and the like are strongly discouraged, particularly when ridden by children. All children should be always under the supervision of a responsible adult to try to ensure their safety.

3.9.3 The use of e-scooters is strictly forbidden.

More information can be found via this link to the Current **BARC H&S Guidance (Feb 25).** 